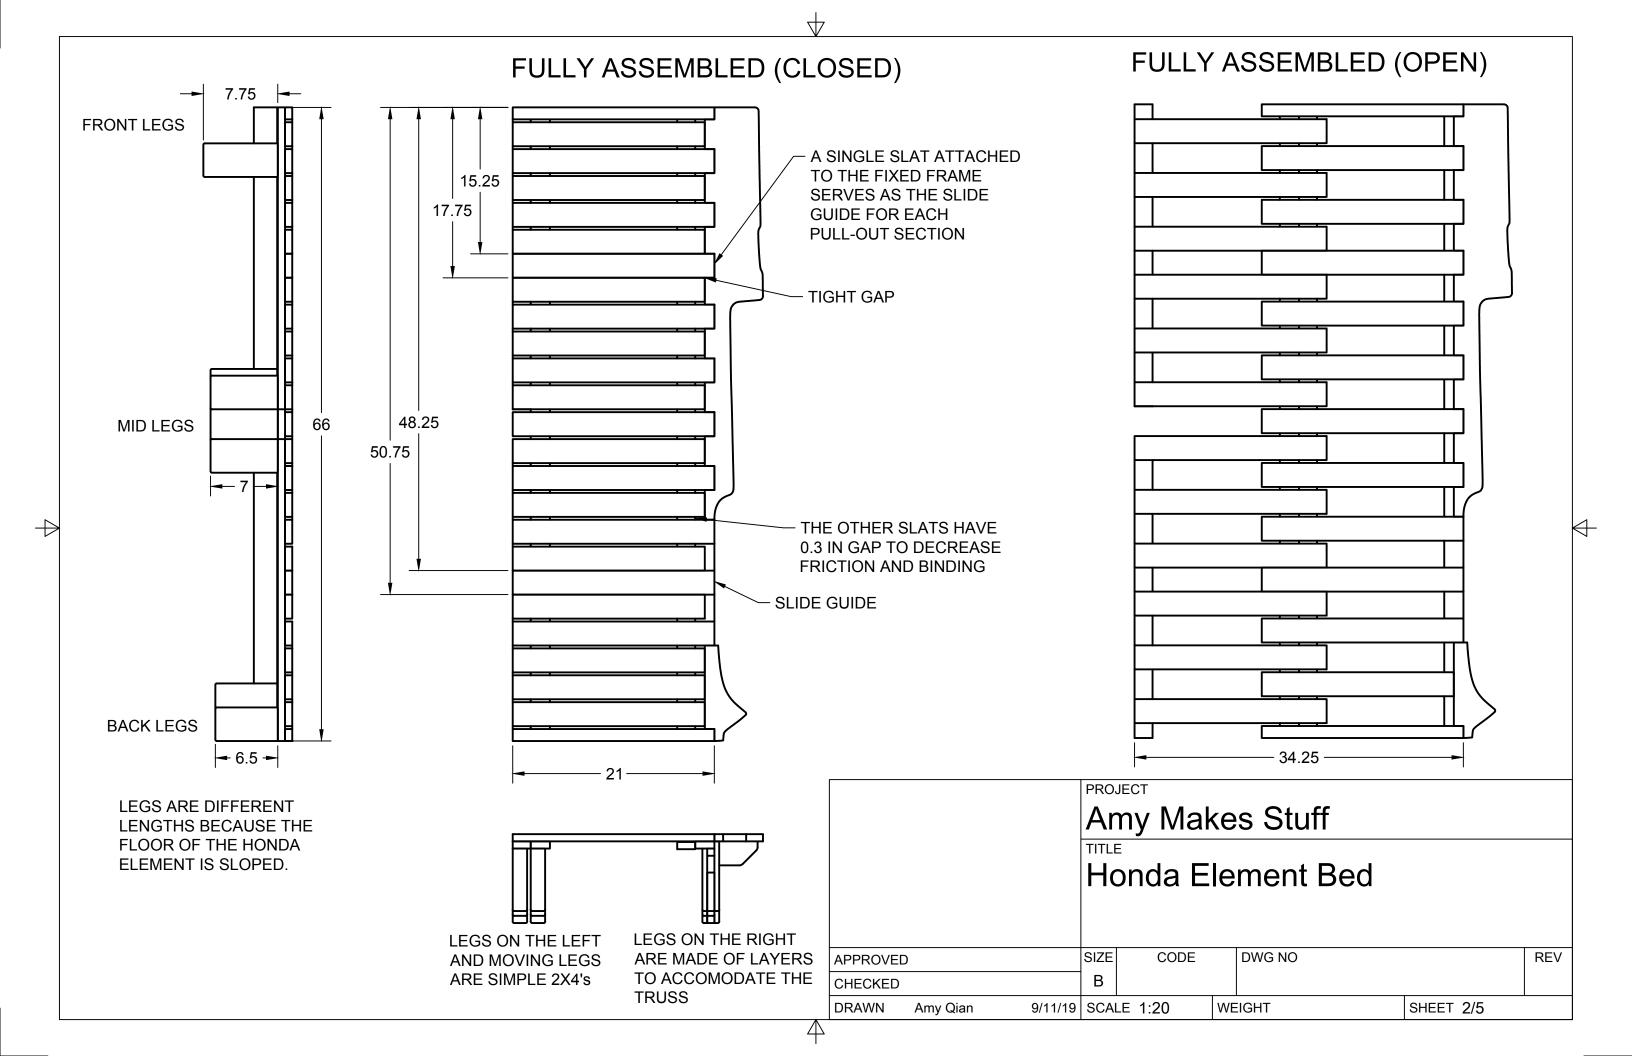

# Amy Makes Stuff

# Honda Element Bed

DWG NO REV WEIGHT SHEET 3/5

 $\rightarrow$ 

 $\forall$ 