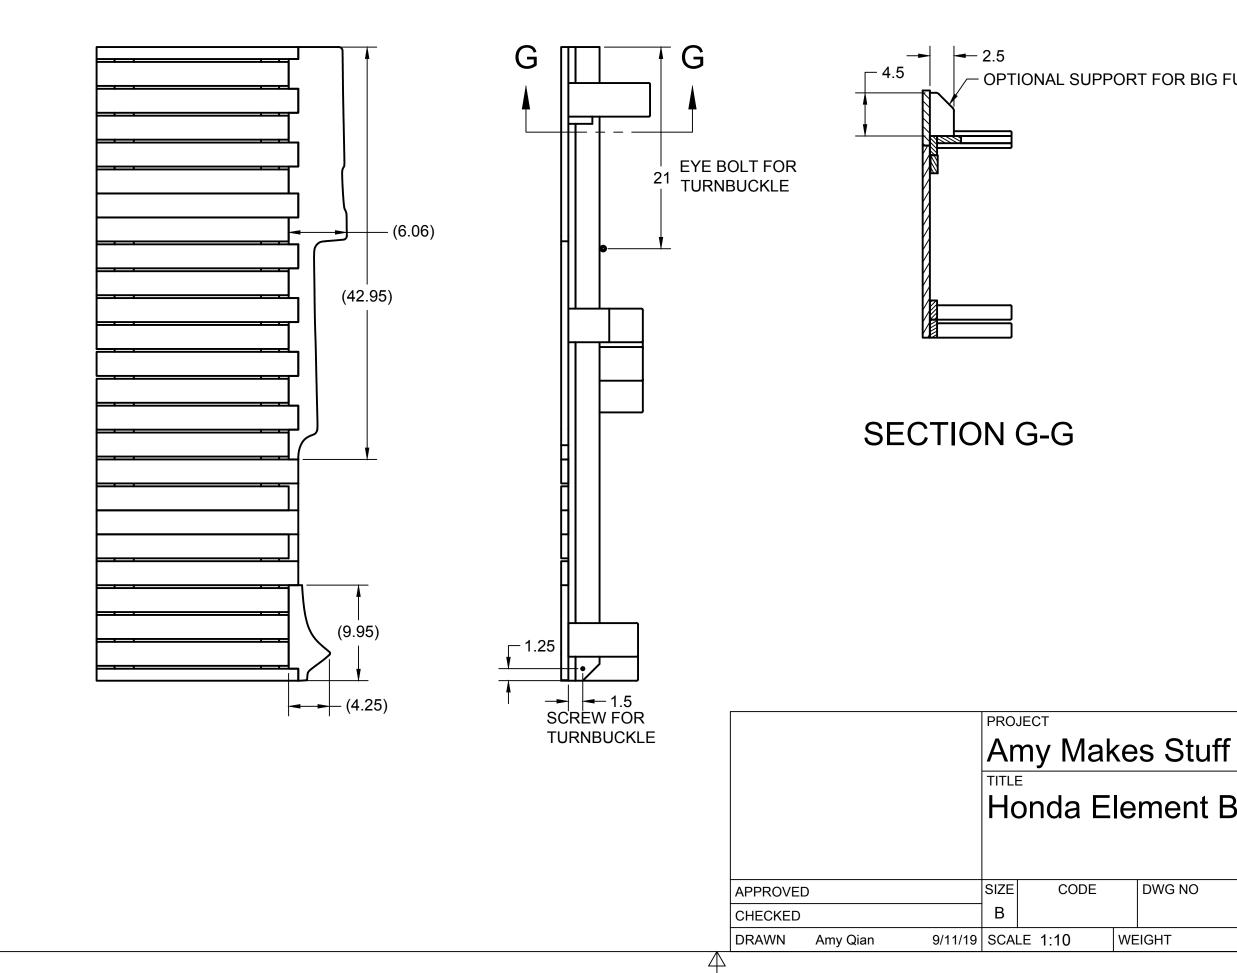

### OPTIONAL SUPPORT FOR BIG FUNNY SHAPE

### Honda Element Bed

DWG NO REV WEIGHT SHEET 4/5

| CUT LIST                                 |                         |      |            |          |                         |  |  |  |
|------------------------------------------|-------------------------|------|------------|----------|-------------------------|--|--|--|
| DESCRIPTION                              | DESCRIPTION LENGTH [IN] |      | WIDTH [IN] | QUANTITY | LUMBER                  |  |  |  |
| SLAT - LONG                              | 21                      | 0.75 | 2.5        | 10       | 1X3 STOCK               |  |  |  |
| SLAT - SHORT                             | 20                      | 0.75 | 2.5        | 13       | 1X3 STOCK               |  |  |  |
| SLAT - END                               | 21                      | 0.75 | 1.25       | 2<br>1   | 1X3 RIPPED<br>1X3 STOCK |  |  |  |
| TRUSS                                    | 66                      | 0.75 | 2.5        |          |                         |  |  |  |
| RAIL                                     | 66                      | 0.75 | 2.0        | 2        | 1X3 RIPPED              |  |  |  |
| RAIL - MOVING                            | 31.45                   | 0.75 | 1.875      | 4        | 1X3 RIPPED              |  |  |  |
| BACK LEG - 2X4                           | 6.5                     | 1.5  | 3.5        | 2        | 2X4 STOCK               |  |  |  |
| BACK LEG - OUTER                         | 7.25                    | 0.5  | 3.5        | 1        | 1/2" PLYWOOD            |  |  |  |
| BACK LEG - MIDDLE                        | 4                       | 0.75 | 3.5        | 1        | 1X4 STOCK               |  |  |  |
| BACK LEG - INNER                         | 6.5                     | 0.5  | 3.5        | 1        | 1/2" PLYWOOD            |  |  |  |
| MID LEG - 2X4                            | 7                       | 1.5  | 3.5        | 3        | 2X4 STOCK               |  |  |  |
| MID LEG - OUTER                          | 3.5                     | 0.5  | 3.5        | 1        | 1/2" PLYWOOD            |  |  |  |
| MID LEG - MIDDLE                         | 4.5                     | 0.75 | 3.5        | 1        | 1X4 STOCK               |  |  |  |
| MID LEG - INNER                          | 7                       | 0.5  | 3.5        | 1        | 1/2" PLYWOOD            |  |  |  |
| FRONT LEG - 2X4                          | 7.75                    | 1.5  | 3.5        | 2        | 2X4 STOCK               |  |  |  |
| FRONT LEG - OUTER                        | 8.5                     | 0.5  | 3.5        | 1        | 1/2" PLYWOOD            |  |  |  |
| FRONT LEG - MIDDLE                       | 5.25                    | 0.75 | 3.5        | 1        | 1X4 STOCK               |  |  |  |
| FRONT LEG - INNER                        | 7.75                    | 0.5  | 3.5        | 1        | 1/2" PLYWOOD            |  |  |  |
|                                          |                         |      |            |          |                         |  |  |  |
| BIG FUNNY SHAPE 43 0.75 6.5 1 0.75 THICK |                         |      |            |          |                         |  |  |  |
|                                          | 70                      | 0.75 | 0.5        |          |                         |  |  |  |