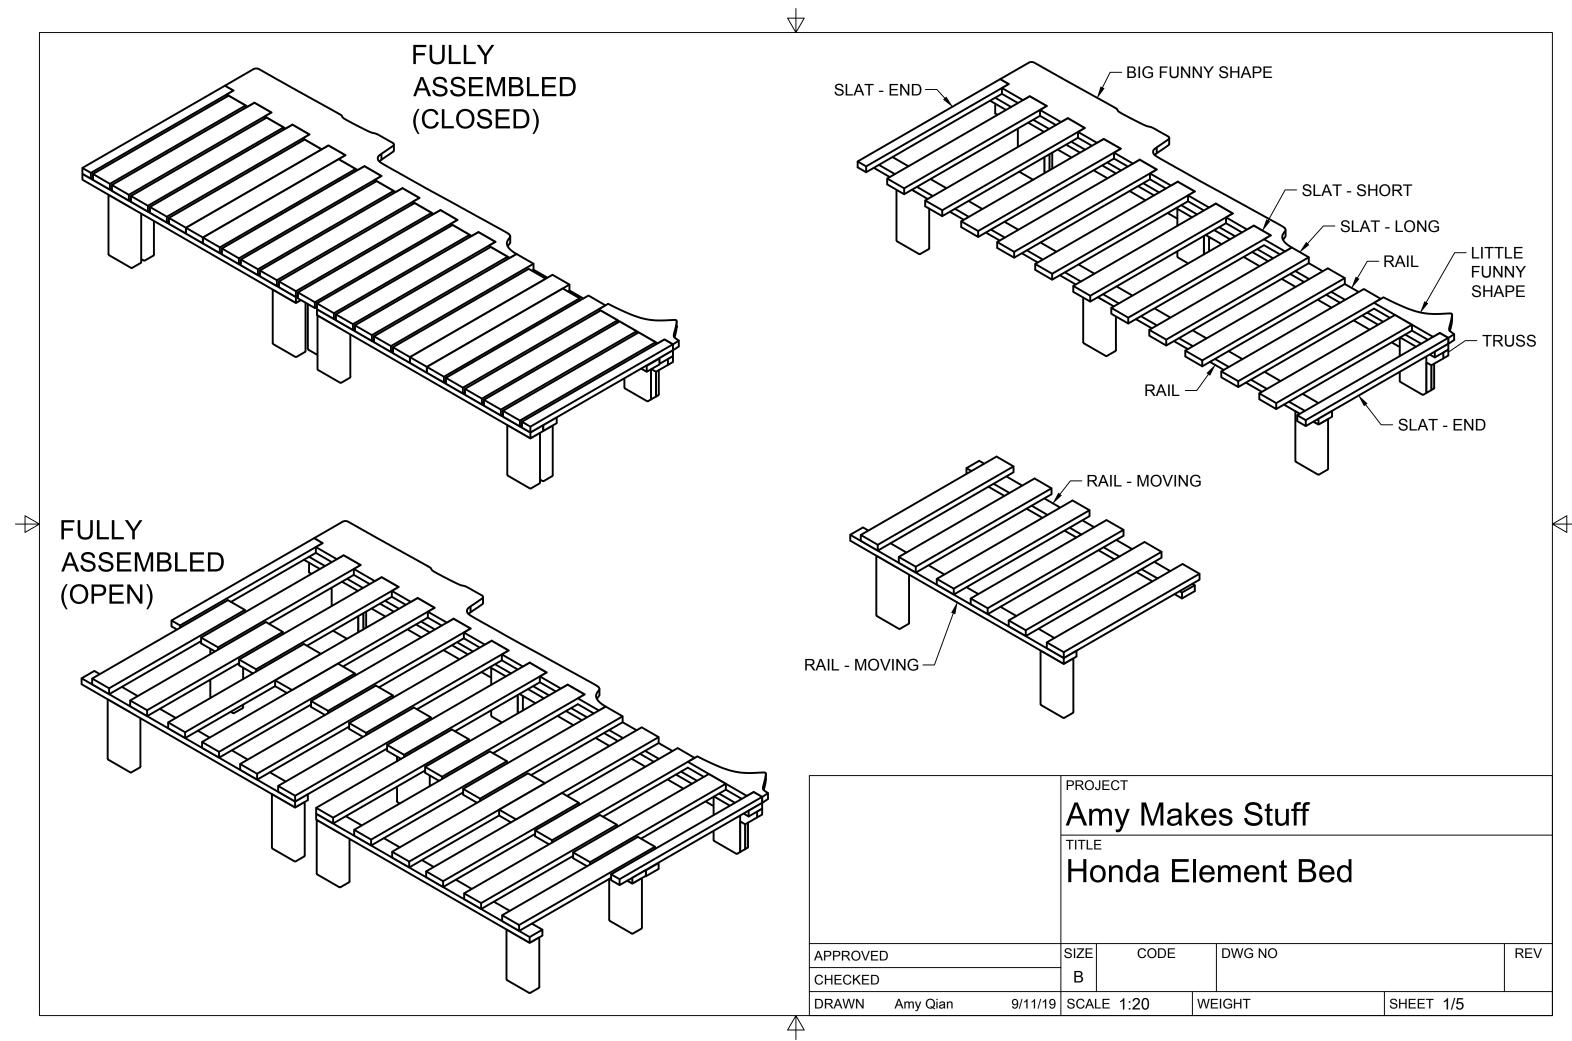

# Amy Makes Stuff

# Honda Element Bed

DWG NO REV WEIGHT SHEET 3/5

 $\rightarrow$ 

 $\forall$ 