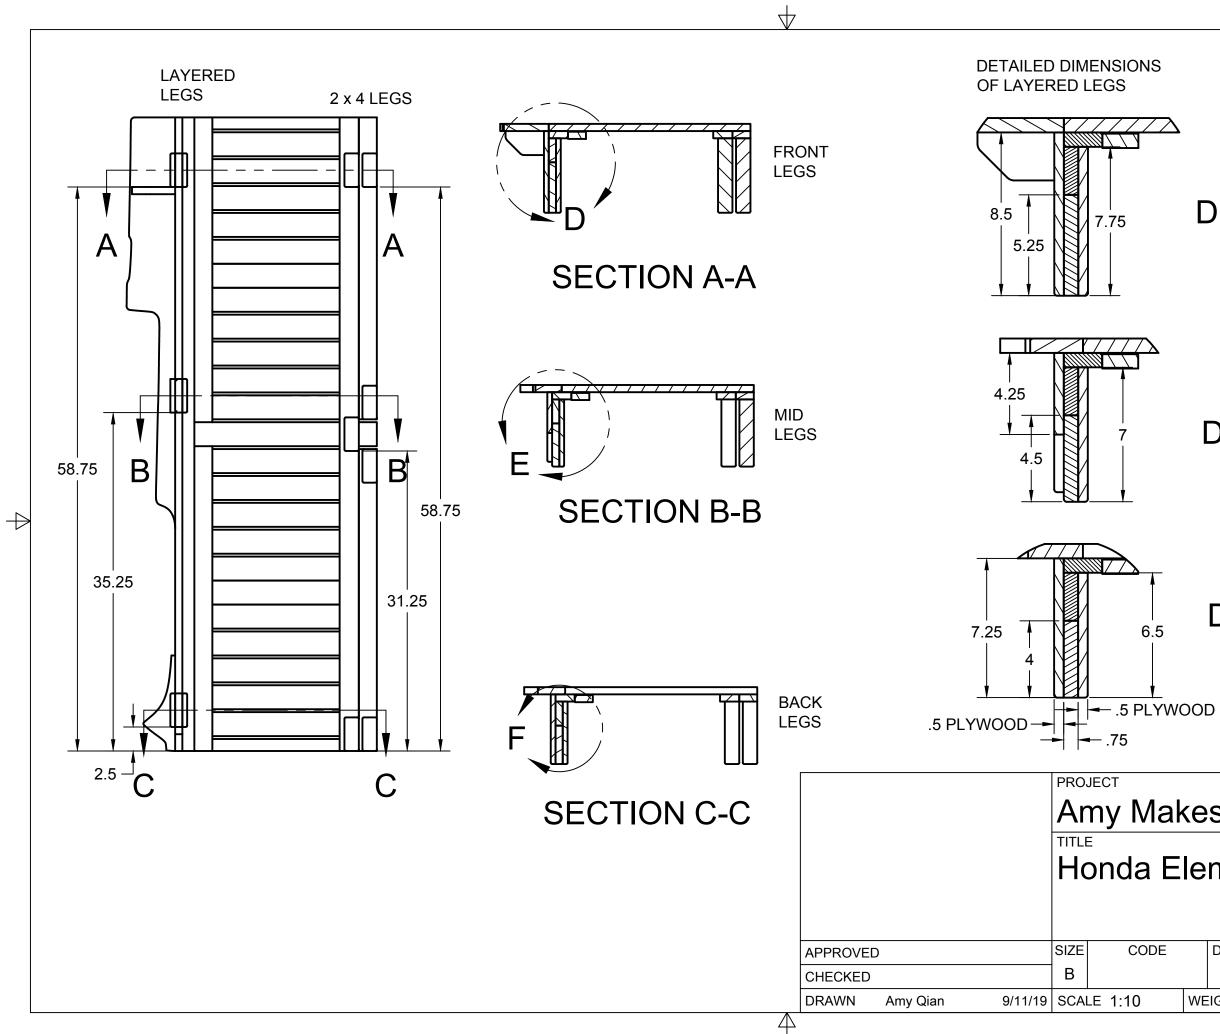

# DETAILE

### DETAIL F

# Amy Makes Stuff

# Honda Element Bed

DWG NO REV WEIGHT SHEET 3/5

 $\rightarrow$ 

 $\forall$ 